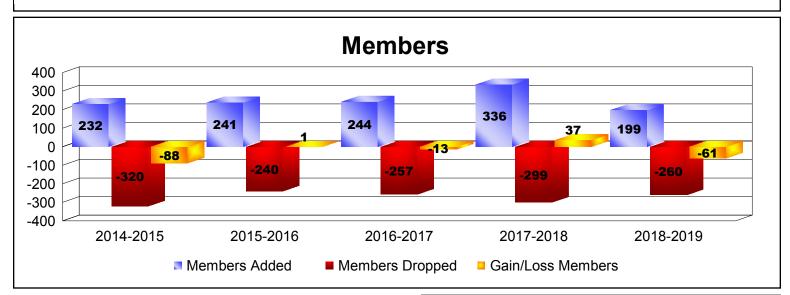

2014-2015

0

2018-2019

| Year        | New<br>Clubs | Dropped<br>Clubs | Gain/<br>Loss<br>Clubs | New<br>Members | Charter<br>Members | Reinstate<br>Members | Transfer<br>Members | Total<br>Member<br>Added | Total<br>Members<br>Dropped | Gain/<br>Loss<br>Members |
|-------------|--------------|------------------|------------------------|----------------|--------------------|----------------------|---------------------|--------------------------|-----------------------------|--------------------------|
| 2014-2015   | 2            | -3               | -1                     | 160            | 44                 | 12                   | 16                  | 232                      | -320                        | -88                      |
| 2015-2016   | 2            | -3               | -1                     | 168            | 52                 | 13                   | 8                   | 241                      | -240                        | 1                        |
| 2016-2017   | 2            | -2               | 0                      | 178            | 53                 | 7                    | 6                   | 244                      | -257                        | -13                      |
| 2017-2018   | 4            | -3               | 1                      | 202            | 119                | 4                    | 11                  | 336                      | -299                        | 37                       |
| 2018-2019   | 1            | -1               | 0                      | 132            | 48                 | 13                   | 6                   | 199                      | -260                        | -61                      |
| Average     | 2            | -2               | 0                      | 168            | 63                 | 10                   | 9                   | 250                      | -275                        | -25                      |
| Clubs       |              |                  |                        |                |                    |                      |                     |                          |                             |                          |
| 4<br>3<br>2 |              |                  |                        |                |                    |                      | 4                   |                          |                             |                          |